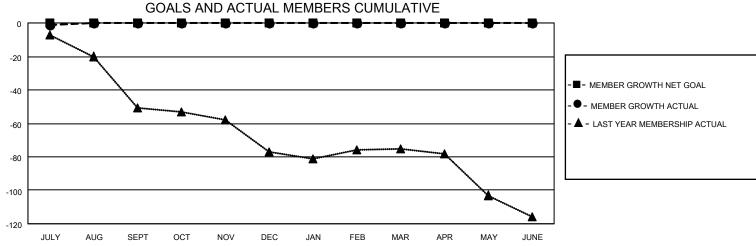

## District 3 E

| Clubs                 |               |           |               | Members               |                        |                         |                                                    |  |  |
|-----------------------|---------------|-----------|---------------|-----------------------|------------------------|-------------------------|----------------------------------------------------|--|--|
| RESULTS FOR 2021-2022 |               |           |               | RESULTS FOR 2021-2022 |                        |                         |                                                    |  |  |
| QUARTER               | NEW CLUB GOAL | NEW CLUBS | DROPPED CLUBS | QUARTER MEME          | BER GROWTH NET<br>GOAL | MEMBER GROWTH<br>ACTUAL | DROPPED<br>MEMBERS ACTUAL<br>(including transfers) |  |  |
| JULY/AUG/SEPT         | 0             | 0         | 0             | JULY/AUG/SEPT         | 0                      | 5                       | 4                                                  |  |  |
| OCT/NOV/DEC           | 0             | 0         | 0             | OCT/NOV/DEC           | 0                      | 0                       | 0                                                  |  |  |
| JAN/FEB/MAR           | 0             | 0         | 0             | JAN/FEB/MAR           | 0                      | 0                       | 0                                                  |  |  |
| APR/MAY/JUNE          | 0             | 0         | 0             | APR/MAY/JUNE          | 0                      | 0                       | 0                                                  |  |  |